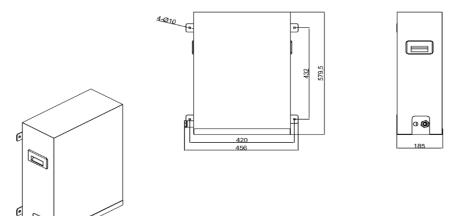

## DIMENSIONS

| working pressure                     | 31 PSI                  |
|--------------------------------------|-------------------------|
| velocity of flow                     | >1.9 L/min              |
| temperature range                    | 0°C ~ 60°C              |
| service voltage                      | DC12V~DC24V             |
| power dissipation                    | Max 22W                 |
| Number/specification of outlet holes | 1 G3 / 4 " inlet hole   |
| Size                                 | 456mm x 579.5mm x 185mm |
| Weight                               | 17kg                    |
|                                      |                         |